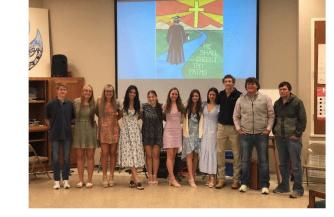

**CONFIRMATION 2024** will be on Sunday, May 5th at the 10:30am service

Confirmation

**Confirmands are: Brylea Dawn Berardi Brady Grayson Bonn** Landon Reece Denton Jinger Olivia Ellebracht **Davis James Lochte** Isabella Lehne Mendez **Collin Ray Ottmers Jake Fischer Stehling** Vivian Gale Weiss **Clayton Wayne Winn** 

Congratulations to these young women and men as they seek to continue to grow in faith, love, and obedience to the Lord!

**ALL Worship** services, including the midweek services, are posted on the HGLC FaceBook and YouTube sites. You DO NOT have to have a FaceBook account to watch the services. Click on the FaceBook icon